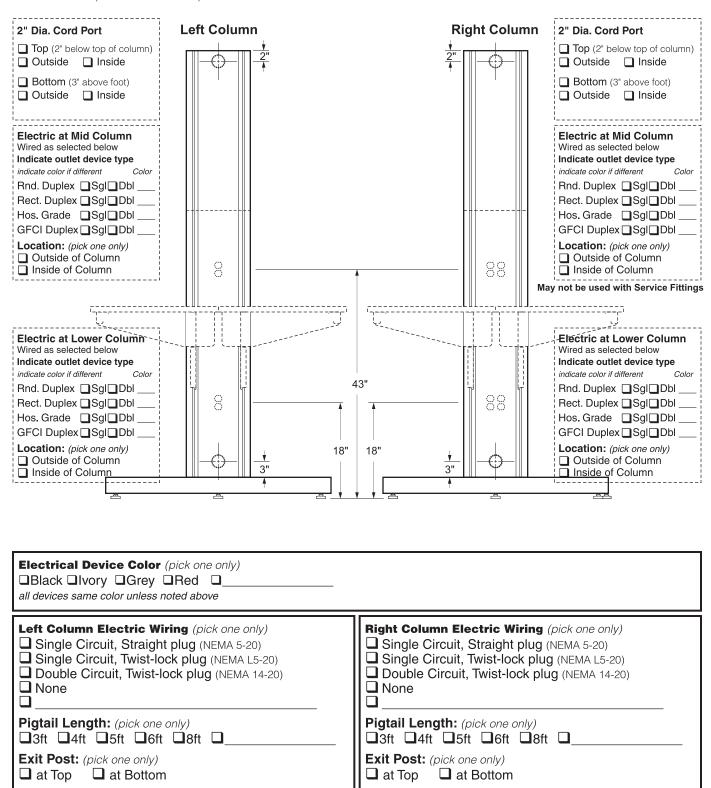

## FV40MXXXXXXX-XX

12" Column, Double-sided, Starter Module

| Services on Left Column Pre-piped to top of column (see below for Piping Options)                                     |                                         |                                                                                                                                   |              | Services on<br>Pre-piped to top<br>(see below for |              |
|-----------------------------------------------------------------------------------------------------------------------|-----------------------------------------|-----------------------------------------------------------------------------------------------------------------------------------|--------------|---------------------------------------------------|--------------|
| Service Index                                                                                                         | Service Fittings:  W-0602-00 Ball Valve | Service Fittings:                                                                                                                 |              | Service Index AIR AR                              | GAS UVAC     |
| Hose Type Color ☐ S/S ☐ PVC                                                                                           | ☐ W-0603-00 Needle Point                | W-0602-00 Ball Valve ☐<br>W-0603-00 Needle Point ☐                                                                                |              | Hose Type                                         | Color<br>PVC |
| Service Index AIR GAS VAC AR NIT                                                                                      | -                                       | 47" AFF (                                                                                                                         |              | Service Index AIR AR                              | GAS UVAC     |
| Hose Type Color                                                                                                       | - D 39" AFF                             | 39" AFF (                                                                                                                         |              | Hose Type                                         | Color<br>PVC |
| Service Index AIR GAS VAC AR NIT                                                                                      |                                         |                                                                                                                                   |              | Service Index AIR AR                              | GAS UVAC     |
| Hose Type Color                                                                                                       |                                         |                                                                                                                                   |              | Hose Type                                         | Color<br>PVC |
| Height: (pick one only)    36"   54"   84"   24"   30"   36"                                                          |                                         |                                                                                                                                   |              |                                                   |              |
| Accent Panel Option: (pick one only)  ☐ 0 Plastic Laminate ☐ 1 Powder Coated Steel                                    |                                         | Foot Option: (pick one only)  0 11/2" Diameter Glide 1 4" Swivel Locking Caster 2 4" Heavy Duty Leveling Caster                   |              |                                                   |              |
| Work Top Material: (pick one only)  □P Plastic Laminate □T Phenolic Resin □E ESD Laminate □R Kemresin □ - No Work Top |                                         | Extended Length Option: (pick one only)  O Standard Length B Extended on Both Ends L Extended on Left End R Extended on Right End |              |                                                   |              |
| Left Column Piping Option (pick one only)  Length above top of 84" Column  3ft                                        |                                         | Right Column Piping Option (pick one only)  Length above top of 84" Column  3ft                                                   |              |                                                   |              |
| FV40M HEIGHT DEPTH L                                                                                                  | WORKSTATION C                           | COLOR                                                                                                                             | ACCENT COLOR | TOP COLOR                                         |              |