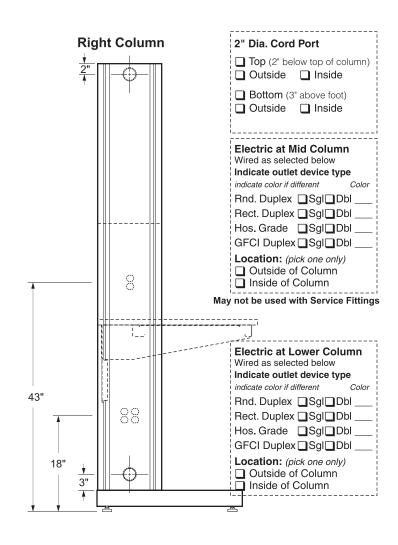

## FV31MXXXXXXX-XX

9" Column, Single-sided, Add-on Module

| Electrical Device Color (pick one only)  □Black □Ivory □Grey □Red □ all devices same color unless noted above |                                                                                                                                                                                           |  |  |  |
|---------------------------------------------------------------------------------------------------------------|-------------------------------------------------------------------------------------------------------------------------------------------------------------------------------------------|--|--|--|
|                                                                                                               | Right Column Electric Wiring (pick one only)  Single Circuit, Straight plug (NEMA 5-20)  Single Circuit, Twist-lock plug (NEMA L5-20)  Double Circuit, Twist-lock plug (NEMA 14-20)  None |  |  |  |
|                                                                                                               | Pigtail Length: (pick one only) □3ft □4ft □5ft □6ft □8ft □                                                                                                                                |  |  |  |
|                                                                                                               | Exit Post: (pick one only) ☐ at Top ☐ at Bottom                                                                                                                                           |  |  |  |
|                                                                                                               | ☐ White Wire Color ☐ Black Wire Color(pick one only)                                                                                                                                      |  |  |  |